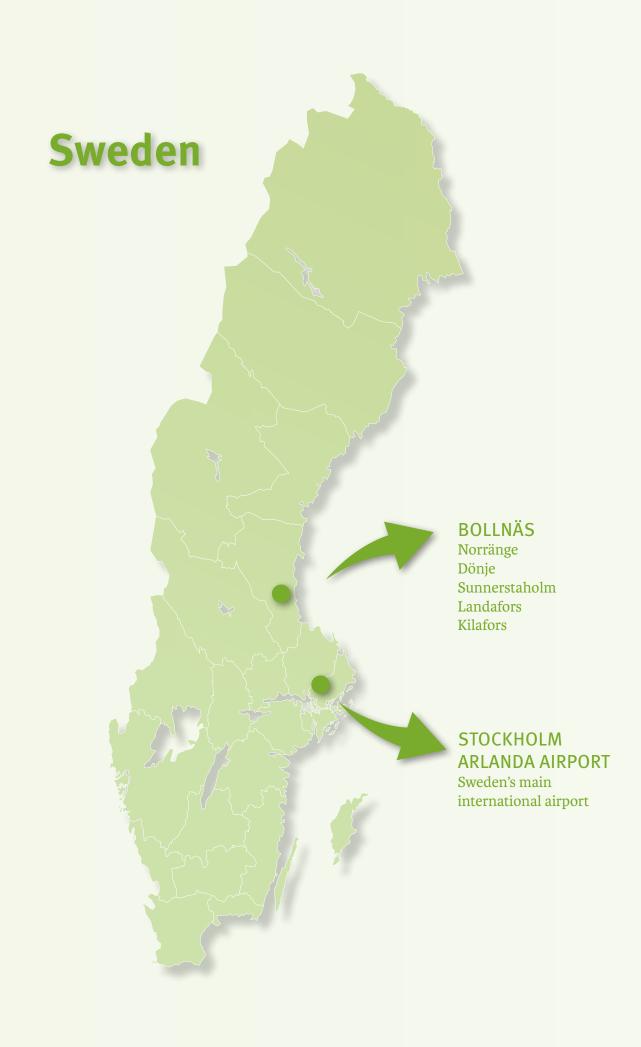

Bollnäs is located in Gävleborg, central Sweden. For decades, the region has been a world leader in steel manufacturing, which has helped the development of one of the world's most robust and reliable electricity grids. Today, the grid has extremely high capacity and redundancy, which is ideal for energy intensive industries.

Bollnäs is only 1.5 hours from Stockholm/Arlanda International Airport and has very good accessibility. Highway 83 and Highway 50 intersect at Bollnäs and the Stockholm-Trondheim railway runs through the town. The region has several world-leading cluster initiatives such as Fiber Optic Valley, which is Sweden's leading innovation environment for broadband and sensor technology. The region has a skilled labor pool and is home to several universities.