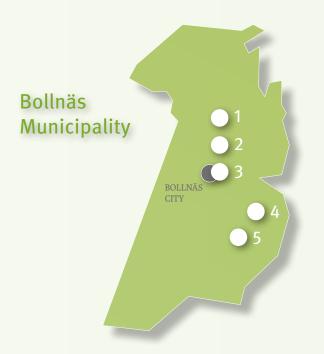

## Our establishment areas

Energy intensive industries entails different requirements for establishment than other industries. Our five sites are perfectly suited for the establishment of energy intensive industries, with all the necessary infrastructure already in place to ensure you can quickly get things up and running.

- Robust and reliable electricity grid with extremely high capacity
- World-class fiber optic network
- 100% renewable electricity

| SITE 1 (Norränge)      |                                                                                                             |  |
|------------------------|-------------------------------------------------------------------------------------------------------------|--|
| LOCATION               | 1.5 km from Arbrå Center<br>By highway 658                                                                  |  |
| AREA                   |                                                                                                             |  |
| PERMITS                |                                                                                                             |  |
| POWER CAPACITY         |                                                                                                             |  |
| CONNECTION CHARGE      | Around SEK 2 million                                                                                        |  |
| PRICE OF LAND/RENT     |                                                                                                             |  |
| FIBER OPTIC CONNECTION |                                                                                                             |  |
| COMMENTS               |                                                                                                             |  |
| OTHER INFO             | Proximity to roads, flat woodlands,<br>directly adjacent built-up areas,<br>municipal and private ownership |  |